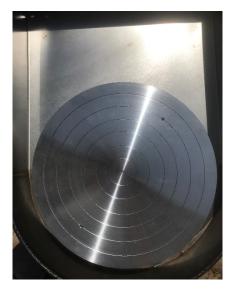

The turntable has a diameter of approx. 35 cm, is provided with guiding lines and holes for pins for securing e.g. wooden discs, at a distance of 10 inches (25.4 centimetres), thus suitable for all common tools.