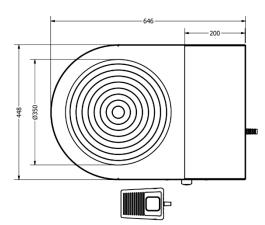

## Potter's wheel:

Has a modern design and luxurious appearance.

Is a powerful, low-maintenance and virtually indestructible potter's wheel from Dutch soil.

A compact potter's wheel, made of stainless steel and equipped with an aluminum turntable.

Is height adjustable, turntable height 50 (55) to 60 centimetres.

The functional design makes the machine easy to use and clean.

In the fixed splash pan, there is a separate work top that can be easily removed for cleaning.

The turntable has a diameter of approx. 35 cm, is provided with guiding lines and holes for pins for securing e.g. wooden discs, at a distance of 10 inches (25.4 centimetres), thus suitable for all common tools.

The speed is stepless adjustable from 0-250 rpm by means of a separate foot pedal with a footprint of 25x12 cm, and the large stroke ensures fine control.

The carrying capacity of the potter's wheel is more than 100 kilograms.