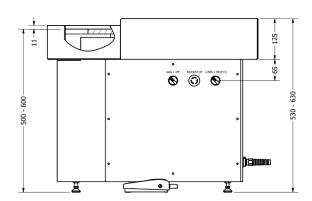

Is height adjustable, turntable height 50 (55) to 60 centimetres.

The functional design makes the machine easy to use and clean.

In the fixed splash pan, there is a separate work top that can be easily removed for cleaning.