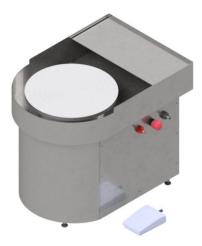

## Potter's wheel:

Has a modern design and luxurious appearance.

Is a powerful, low-maintenance and virtually indestructible potter's wheel from Dutch soil.

A compact potter's wheel, made of stainless steel and equipped with an aluminum turntable.