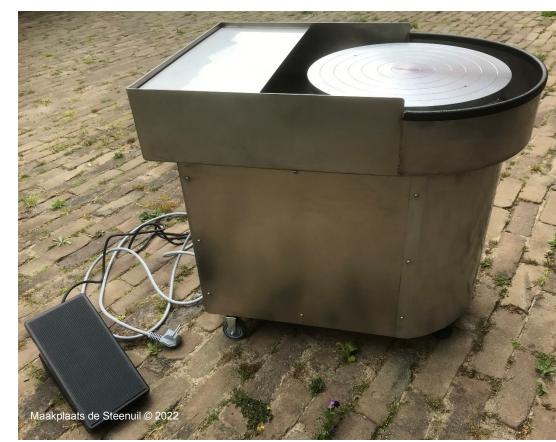

## Potter's wheel:

Has a modern design and luxurious appearance.

Is a powerful, low-maintenance and virtually indestructible potter's wheel from Dutch soil.

A compact potter's wheel, made of stainless steel and equipped with an aluminum turntable.

Is height adjustable, turntable height 50 (55) to 60 centimetres.

The functional design makes the machine easy to use and clean.

In the fixed splash pan, there is a separate work top that can be easily removed for cleaning.

There is little room for slop formation under the turntable and it is therefore easy to access and clean.

The turntable can rotate freely in the zero position and can therefore be used as a modeling wheel.

The speed is stepless adjustable from 0-250 rpm by means of a separate foot pedal with a footprint of 25x12 cm, and the large stroke ensures fine control.

The carrying capacity of the potter's wheel is more than 100 kilograms.